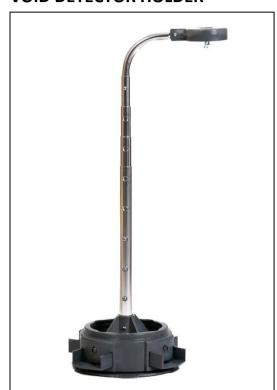

# **Description**

The Patented Rapid Bracket® Void Detector Holder allows the installation of fire detectors into inaccessible ceiling spaces from 550mm in depth to 3000mm. Ceiling type thicknesses can range between 8 and 32mm. The Rapid Bracket® is compatible with detectors up to 128mm diameter and is designed for ease of installation and future maintenance of detectors.

### **Features**

- Installs straight out of the box
- Engineered dimensional components
- 165mm Ø cutout for easy access to concealed cables
- Simple click locking Assembly
- Compatible with ceiling thicknesses from 9mm to 32mm
- Can be used in a variety of ceiling types
- Less time working above your head
- High quality components
- Aesthetically pleasing finish
- Simplifies detection maintenance
- Eliminates the need for access panels